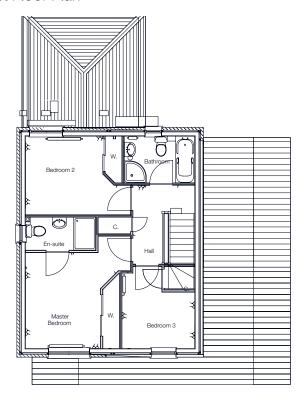

### Total living area:

Garage

(excluding garage and sun-lounge)

| All dimensions are taken to the widest point. | 100111    |
|-----------------------------------------------|-----------|
| Ground Floor                                  |           |
| Lounge                                        | 5.8 x 3.2 |
| Kitchen / Dining                              | 6.2 x 2.8 |
| Sun-Lounge (Optional)                         | 3.4 x 4.0 |
| WC                                            | 3.1 x 1.4 |
| Utility                                       | 3.0 x 2.2 |
|                                               |           |

106m<sup>2</sup>

6.0 x 3.0

| First Floor    | m²        |
|----------------|-----------|
| Master Bedroom | 3.8 x 4.0 |
| Bedroom 2      | 2.8 x 3.8 |
| Bedroom 3      | 2.7 x 2.9 |
| Bathroom       | 2.6 x 1.7 |
| En-suite       | 1.2 x 2.6 |

#### First Floor Plan