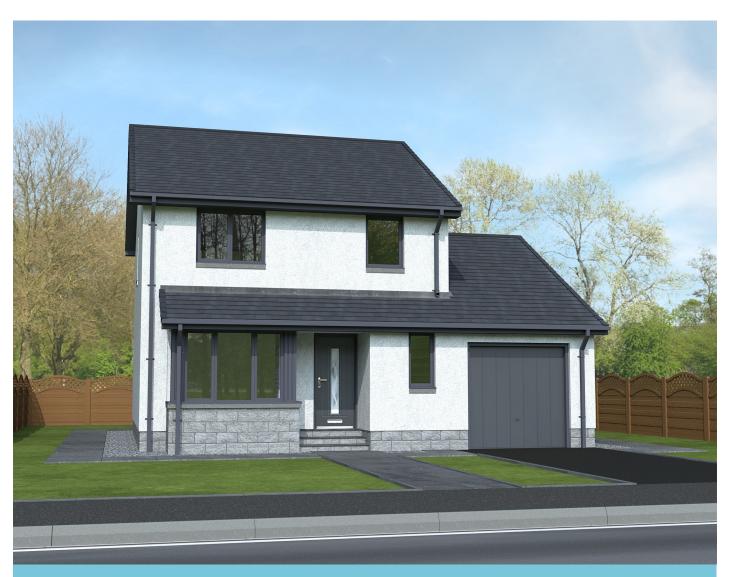

## Attractive three bedroom home with integral garage.

A perfect home for the first time buyer, Colaren's Briar 3 bed detached home features a contemporary kitchen/dining room and family lounge area on the ground floor, while a convenient utility room connects the kitchen with the integral garage. On the first floor are three bedrooms with an en-suite to the master bedroom, and of course a family bathroom. The interior of this home is finished throughout in white MDF and fitted with high-quality, low-energy UPVC double-glazed windows as standard. And naturally, every one of our houses comes with a ten-year warranty.

# Briar 3Bed

Attractive three bedroom home with integral garage.