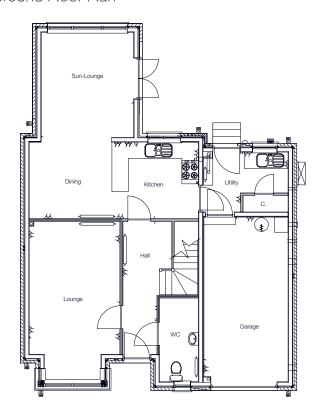

### Total living area:

Garage

(excluding garage and sun-lounge)

| All dimensions are taken to the widest point. | 100111    |
|-----------------------------------------------|-----------|
| Ground Floor                                  |           |
| Lounge                                        | 5.8 x 3.2 |
| Kitchen / Dining                              | 6.2 x 2.8 |
| Sun-Lounge (Optional)                         | 3.4 x 4.0 |
| WC                                            | 3.1 x 1.4 |
| Utility                                       | 3.0 x 2.2 |
|                                               |           |

106m<sup>2</sup>

6.0 x 3.0

| First Floor    | m²        |
|----------------|-----------|
| Master Bedroom | 3.8 x 4.0 |
| Bedroom 2      | 2.8 x 3.8 |
| Bedroom 3      | 2.7 x 2.9 |
| Bathroom       | 2.6 x 1.7 |
| En-suite       | 1.2 x 2.6 |

#### Ground Floor Plan