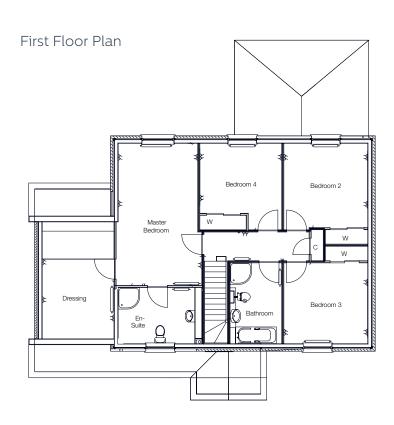

| First Floor    | m²        |
|----------------|-----------|
| Master Bedroom | 6.0 x 3.6 |
| Bedroom 2      | 4.2 x 3.5 |
| Bedroom 3      | 4.1 x 3.5 |
| Bedroom 4      | 3.6 x 3.4 |
| Bathroom       | 3.4 x 2.1 |
| En-suite       | 3.4 x 2.2 |
| Dressing Room  | 3.0 x 4.9 |