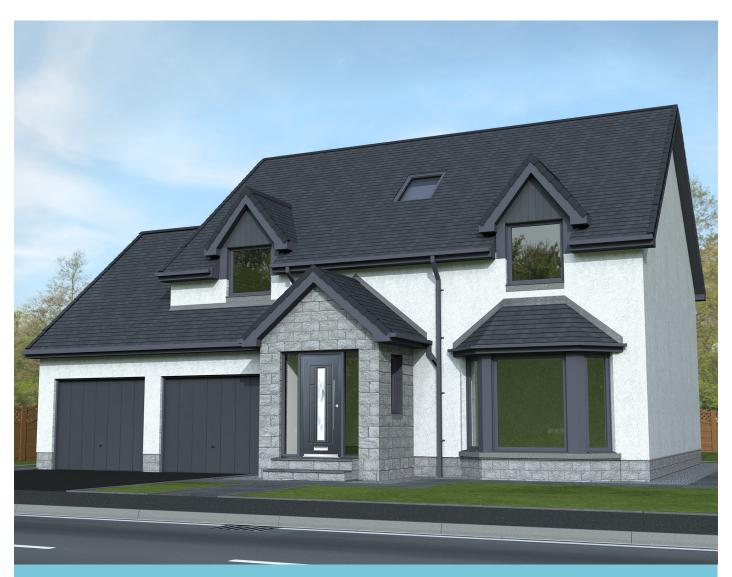

## An exceptional four bedroom detached family home.

A popular and practical choice, the Cairness features a contemporary kitchen/dining room configuration with the option to extend through into a sun-lounge to create a magnificent open-plan living space. Upstairs, four double bedrooms provide generous accommodation, and there's both a family bathroom and an en-suite to the master. There is also the addition of a large dressing room leading from the master bedroom. Outside, there's a private garden and a double garage. The interior of this home is finished throughout in white MDF and fitted with high-quality, low-energy UPVC double-glazed windows as standard. And naturally, every one of our houses comes with a ten-year warranty.

## Cairness DG

An exceptional four bedroom detached family home.