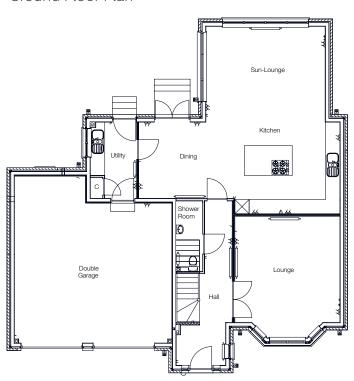

### Total living area:

(excluding garage and sun-lounge) 178m² All dimensions are taken to the widest point.

| Ground Floor          |           |
|-----------------------|-----------|
| Lounge                | 4.4 x 5.1 |
| Kitchen / Dining      | 8.4 x 3.8 |
| Sun-Lounge (Optional) | 5.0 x 4.0 |
| Utility               | 1.9 x 3.2 |
| WC                    | 1.1 x 3.2 |
| Garage (double)       | 6.6 x 7.0 |

#### Ground Floor Plan