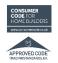

#### First Floor Plan

| First Floor             |             |
|-------------------------|-------------|
| Master Bedroom          | 5.10 x 3.43 |
| Master Bedroom En-suite | 1.80 x 3.43 |
| Bedroom 2               | 4.17 x 3.51 |
| Bedroom 3               | 4.13 x 3.51 |
| Bedroom 4               | 3.41 x 3.26 |
| Bathroom                | 3.44 x 1.92 |