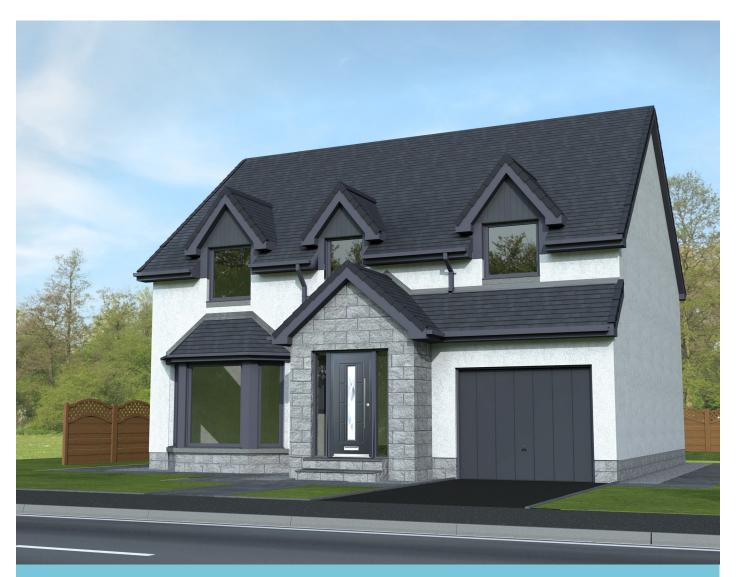

# Cairness sg

### An exceptional four bedroom detached family home.

A popular and practical choice, the Cairness SG features a contemporary kitchen/dining room configuration with the option to extend through into a sun-lounge to create a magnificent open-plan living space. Upstairs, four double bedrooms provide generous accommodation, and there's both a family bathroom and an en-suite to the master. There is also the addition of a large dressing room leading from the master bedroom. Outside, there's a private garden and garage. The interior of this home is finished throughout in white MDF and fitted with high-quality, low-energy UPVC double-glazed windows as standard. And naturally, every one of our houses comes with a ten-year warranty.

## Cairness sg

An exceptional four bedroom detached family home.