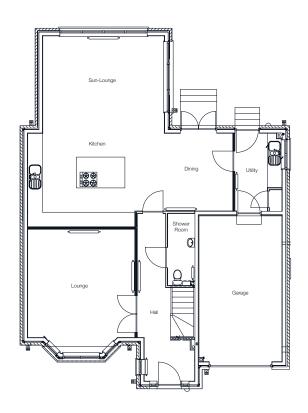

ou can add to this if you want to upgrade.

#### High-performance windows and doors

Double-glazed windows are fitted as standard throughout all Colaren property. Windows are high-performance, low-energy UPVC matching the style of each home complimented by external high-performance composite doors with feature haze glass. All doors feature modern, chrome-finish ironmongery.

#### **Custom interior design**

All walls will be finished in your choice of either Classic White or Natural Hessian. There will be ample power points in each room, and you can sit down with our designers and decide exactly where you want your sockets, radiators and TV/ satellite points. Central ceiling light pendants come standard in all rooms, with the option to upgrade to LED spotlighting.

#### Ground Floor Plan



#### First Floor Plan



#### Sales Office:

24 Dunshillock Way Mintlaw AB42 4AG 01346 512853 sales@colarenhomes.co.uk colarenhomes.co.uk







The artist's impression and floor plans in this document are not drawn to scale. They are intended for illustration purposes only and may change for example in response to market demand, ground conditions, Local Authority etc. Consequently, they do not form part of any contract. Room layouts are provisional and may be subject to alteration. The external colour finishes and landscaping, as detailed within this impression, are guidelines only and can vary on each development or plot. For clarification, please ask for details.