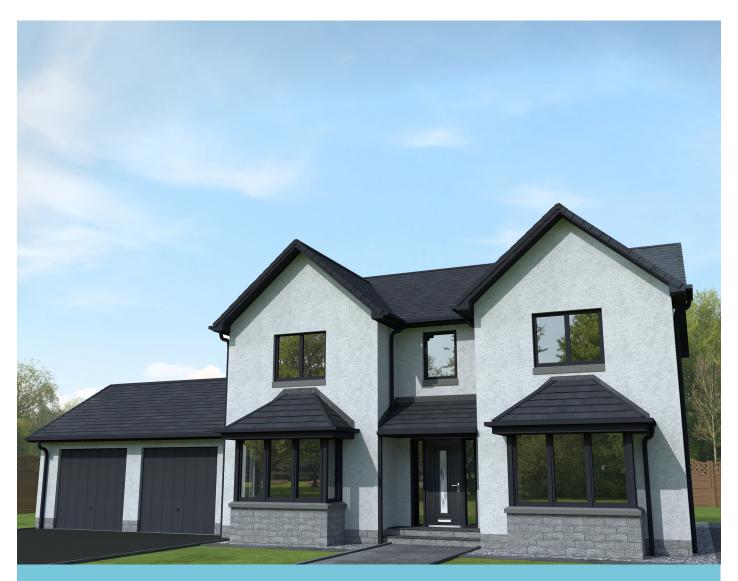

## **Kinnaird**

Double

A generously-proportioned, four bedroom detached family home.

Perfect for both entertaining and everyday family life, the Kinnaird is created around a free-flowing living space of kitchen/dining room, with the option of adding a sun-lounge to create a magnificent open area. Upstairs are four good sized double bedrooms, two with en-suite and a family bathroom. All bedrooms have built-in wardrobes. Outside there's a private garden and an integral double garage. This Colaren home is fitted with a renewable energy heating system. The interior is finished throughout in white MDF and fitted with high-quality, low-energy UPVC double-glazed windows. And naturally, every one of our houses comes with a ten-year warranty.

### **Kinnaird**

A generously-proportioned, four bedroom detached family home.