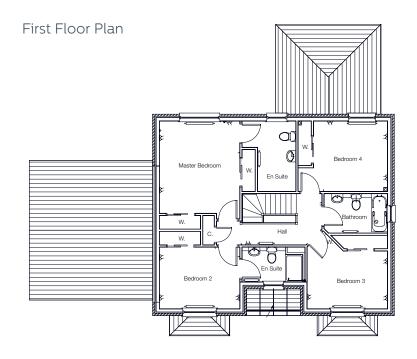

| First Floor    | m²        |
|----------------|-----------|
| Master Bedroom | 4.3 x 4.8 |
| Bedroom 2      | 3.6 x 3.5 |
| Bedroom 3      | 3.6 x 3.2 |
| Bedroom 4      | 4.0 x 3.1 |
| Bathroom       | 2.8 x 1.8 |
| En-suite 1     | 2.4 x 3.1 |
| En-suite 2     | 1.5 x 2.8 |