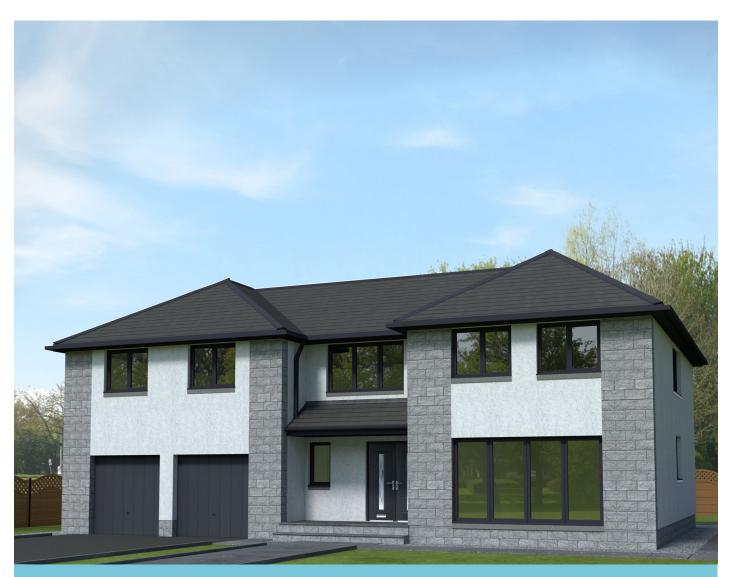

# Pennan

An extensive five bedroom detached family home.

A generously proportioned family home with an with an open-plan kitchen/dining room and optional sun-lounge leading to a private rear garden, the Pennan offers fantastic open-plan living space. Upstairs five generous double bedrooms come with fully-fitted wardrobes. There's a family bathroom, plus an en-suite to the master and second bedroom. Each living space is also kept naturally warm through a renewable energy heating system. The interior of this home is finished throughout in white MDF and fitted with high-quality, low-energy UPVC double-glazed windows as standard. And naturally, every one of our houses comes with a ten-year warranty.

## Pennan

An extensive five bedroom detached family home.