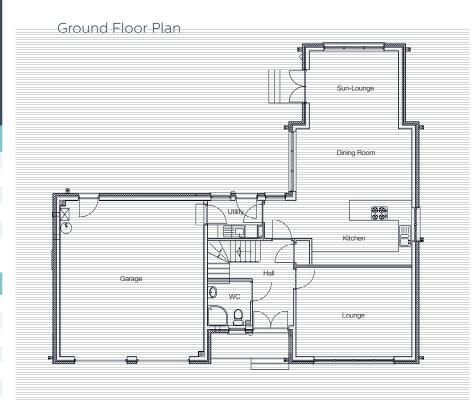

## Total living area:

(excluding garage and sun-lounge) 197m² All dimensions are taken to the widest point.

| Ground Floor          |           |
|-----------------------|-----------|
| Lounge                | 5.2 x 4.0 |
| Kitchen / Dining      | 6.6 x 6.1 |
| Utility               | 2.5 x 1.7 |
| WC                    | 1.9 x 2.0 |
| Garage                | 6.5 x 7.0 |
| Sun-Lounge (Optional) | 4.0 x 3.5 |