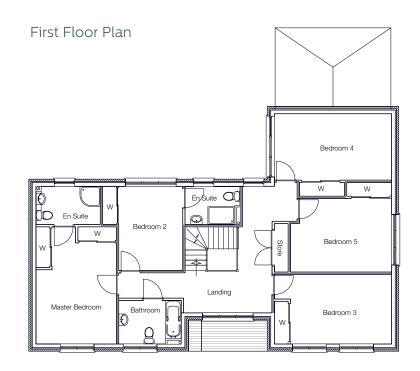

| First Floor    | m²        |
|----------------|-----------|
| Master Bedroom | 3.6 x 5.2 |
| Bedroom 2      | 3.5 x 3.7 |
| Bedroom 3      | 3.1 x 5.2 |
| Bedroom 4      | 5.2 x 3.7 |
| Bedroom 5      | 4.0 x 4.5 |
| Bathroom       | 2.8 x 1.9 |
| En-suite 1     | 2.9 x 1.7 |
| En-suite 2     | 2.4 x 1.7 |