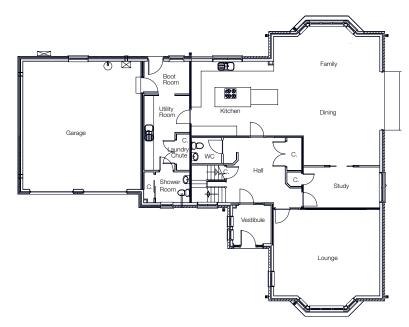

#### Ground Floor Plan

#### Total living area:

(excluding garage and sun-lounge)

| All dimensions are taken to the widest point. | 72/111     |
|-----------------------------------------------|------------|
| Ground Floor                                  | m²         |
| Lounge                                        | 6.5 x 6.0  |
| Kitchen / Dining / Family                     | 11.4 x 8.4 |
| Study                                         | 2.5 x 4.7  |
| WC                                            | 1.6 x 1.8  |
| Utility                                       | 3.0 x 2.2  |
| Boot Room                                     | 2.8 x 2.0  |
| Shower Room                                   | 2.8 x 1.9  |
| First Floor                                   |            |
| Master Bedroom                                | 5.5 x 6.4  |
| Bedroom 2                                     | 5.2 x 4.7  |
| Bedroom 3                                     | 6.5 x 5.2  |
| Bedroom 4                                     | 4.8 x 4.2  |
| Bedroom 5                                     | 7.3 x 4.2  |
| Bedroom 6                                     | 5.0 x 3.6  |
| Store                                         | 2.1 x 2.2  |
| Bathroom                                      | 2.8 x 3.0  |
| En-suite 1                                    | 2.7 x 2.5  |
| Dressing Room 1                               | 2.4 x 2.4  |
| En-suite 2                                    | 2.2 x 2.3  |
| Dressing Room 2                               | 2.5 x 2.4  |
| En-suite 3                                    | 3.0 x 2.0  |
| Dressing Room 3                               | 3.0 x 2.0  |