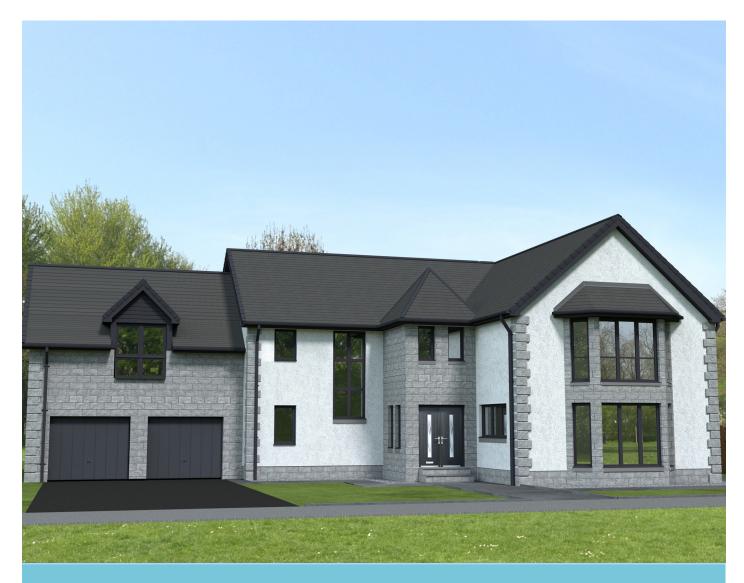

# Welcome to the **Pitfour**

### A prestigious luxury family home.

Impressive both in size and elegance and featuring a doubled heightened entrance hallway, the Pitfour is a prestigious family home. This spacious house has a ground floor designed around a large kitchen/diner and family lounge, leading directly to a private rear garden to provide wonderful indoors/outdoors continuity. Also downstairs is a large family lounge, utility room which is connected with a boot room, and a shower room. On the first floor are six double bedrooms, all with fitted wardrobes, as well as a family bathroom and an en-suite to the master and a further two bedrooms. Each living space is also kept naturally warm through a renewable energy heating system. The interior of this home is finished throughout in white MDF and fitted with high-quality, low-energy UPVC double-glazed windows as standard. And naturally, every one of our houses comes with a ten-year warranty.