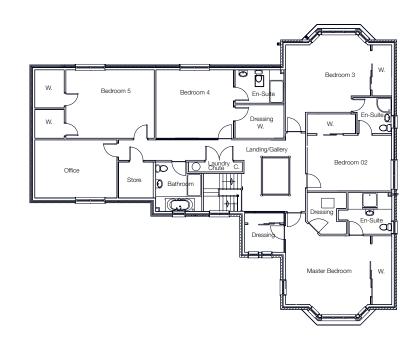

#### First Floor Plan

#### Total living area:

(excluding garage and sun-lounge)

| All dimensions are taken to the widest point. | 72/111     |
|-----------------------------------------------|------------|
| Ground Floor                                  | m²         |
| Lounge                                        | 6.5 x 6.0  |
| Kitchen / Dining / Family                     | 11.4 x 8.4 |
| Study                                         | 2.5 x 4.7  |
| WC                                            | 1.6 x 1.8  |
| Utility                                       | 3.0 x 2.2  |
| Boot Room                                     | 2.8 x 2.0  |
| Shower Room                                   | 2.8 x 1.9  |
| First Floor                                   |            |
| Master Bedroom                                | 5.5 x 6.4  |
| Bedroom 2                                     | 5.2 x 4.7  |
| Bedroom 3                                     | 6.5 x 5.2  |
| Bedroom 4                                     | 4.8 x 4.2  |
| Bedroom 5                                     | 7.3 x 4.2  |
| Bedroom 6                                     | 5.0 x 3.6  |
| Store                                         | 2.1 x 2.2  |
| Bathroom                                      | 2.8 x 3.0  |
| En-suite 1                                    | 2.7 x 2.5  |
| Dressing Room 1                               | 2.4 x 2.4  |
| En-suite 2                                    | 2.2 x 2.3  |
| Dressing Room 2                               | 2.5 x 2.4  |
| En-suite 3                                    | 3.0 x 2.0  |
| Dressing Room 3                               | 3.0 x 2.0  |