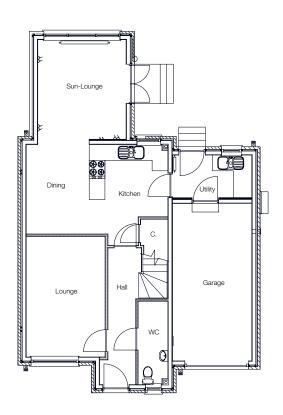

#### Total living area:

(excluding garage and sun-lounge)
All dimensions are taken to the widest point.

99m²

| Ground Floor          |           |
|-----------------------|-----------|
| Lounge                | 4.6 x 3.0 |
| Kitchen / Dining      | 5.4 x 3.8 |
| Sun-Lounge (Optional) | 3.8 x 3.8 |
| Utility               | 3.0 x 1.6 |
| WC                    | 3.2 x 1.1 |
| Garage                | 3.1 x 6.0 |
|                       |           |

#### Ground Floor Plan