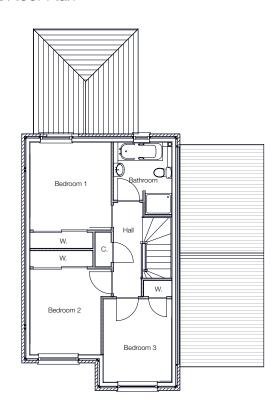

| First Floor    | m²        |
|----------------|-----------|
| Master Bedroom | 4.0 x 3.1 |
| Bedroom 2      | 3.1 x 3.9 |
| Bedroom 3      | 2.6 x 3.9 |
| Bathroom       | 2.7 x 2.2 |

#### First Floor Plan