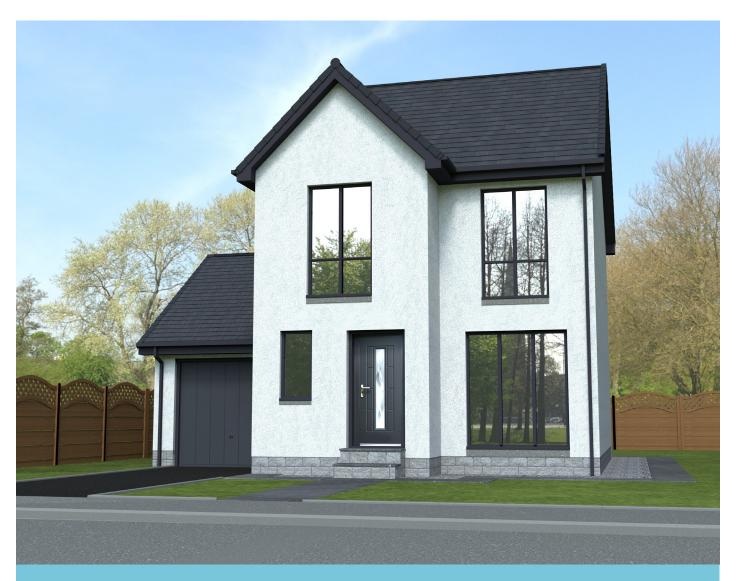

# Brucklay

## A practical and stylish three bedroom detached house with single garage.

A family home with three double bedrooms on the first floor, plus a large family bathroom, the Brucklay provides terrific, practical space. Downstairs there's a modern open-plan kitchen/dining room while a convenient utility room connects the kitchen with the integral garage. There's also a large family room downstairs. Each living space is also kept naturally warm through a renewable energy heating system. The interior of this home is finished throughout in white MDF and fitted with high-quality, low-energy UPVC double-glazed windows as standard. And naturally, every one of our houses comes with a ten-year warranty.

### **Brucklay**

A practical and stylish three bedroom detached house with single garage.