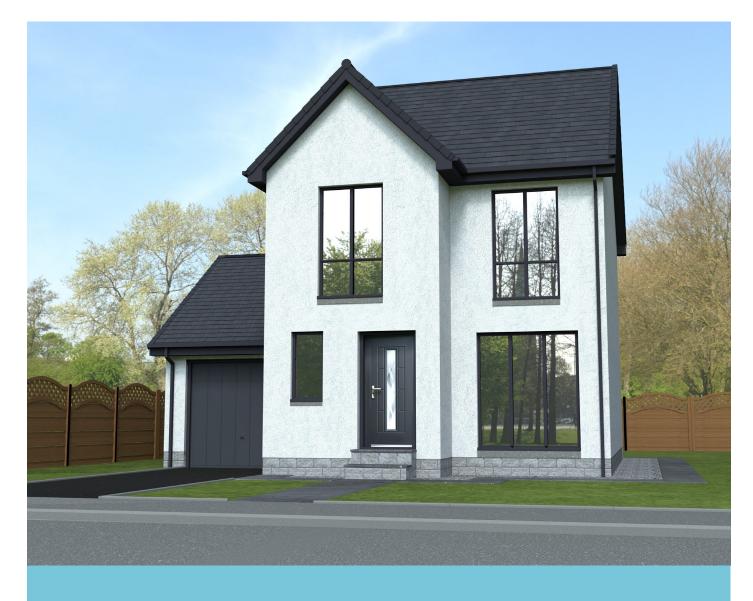

# Welcome to the **Brucklay**

## A practical and stylish three bedroom detached house with single garage.

A family home with three double bedrooms on the first floor, plus a large family bathroom, the Brucklay provides terrific, practical space. Downstairs there's a modern open-plan kitchen/dining room while a convenient utility room connects the kitchen with the integral garage. There's also a large family room downstairs. Each living space is also kept naturally warm through a renewable energy heating system. The interior of this home is finished throughout in white MDF and fitted with high-quality, low-energy UPVC double-glazed windows as standard. And naturally, every one of our houses comes with a ten-year warranty.

### Brucklay

A practical and stylish three bedroom detached house with single garage.

99m<sup>2</sup>