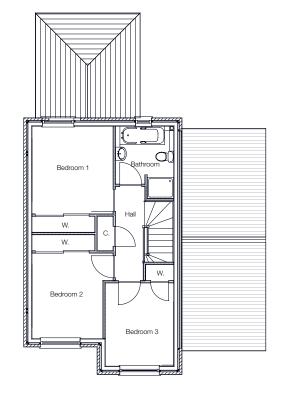

| First Floor    | m²        |
|----------------|-----------|
| Master Bedroom | 4.0 x 3.1 |
| Bedroom 2      | 3.1 x 3.9 |
| Bedroom 3      | 2.6 x 3.9 |
| Bathroom       | 2.7 x 2.2 |

#### Ground Floor Plan

First Floor Plan