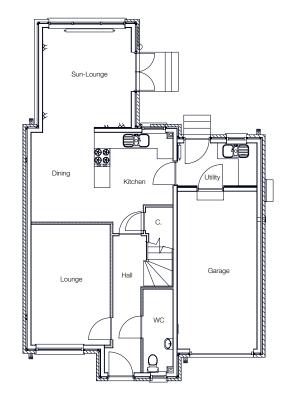

#### Total living area:

(excluding garage and sun-lounge) All dimensions are taken to the widest point.

| Ground Floor          |           |
|-----------------------|-----------|
| Lounge                | 4.6 x 3.0 |
| Kitchen / Dining      | 5.4 x 3.8 |
| Sun-Lounge (Optional) | 3.4 x 4.0 |
| Utility               | 3.0 x 1.6 |
| WC                    | 3.2 x 1.1 |
| Garage                | 3.1 x 6.0 |
|                       |           |

#### Ground Floor Plan

First Floor Plan