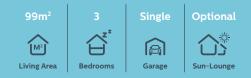

### Brucklay

A practical and stylish three bedroom detached house with single garage.

99m<sup>2</sup>

#### Total living area:

(excluding garage and sun-lounge) All dimensions are taken to the widest point.

| Ground Floor          |           |
|-----------------------|-----------|
| Lounge                | 4.6 x 3.0 |
| Kitchen / Dining      | 5.4 x 3.8 |
| Sun-Lounge (Optional) | 3.4 x 4.0 |
| Utility               | 3.0 x 1.6 |
| WC                    | 3.2 x 1.1 |
| Garage                | 3.1 x 6.0 |
|                       |           |

| First Floor    | m²        |
|----------------|-----------|
| Master Bedroom | 4.0 x 3.1 |
| Bedroom 2      | 3.1 x 3.9 |
| Bedroom 3      | 2.6 x 3.9 |
| Bathroom       | 2.7 x 2.2 |