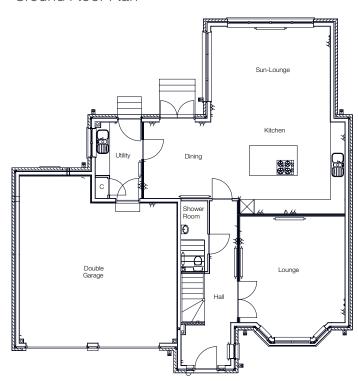

### Total living area:

Garage (double)

(excluding garage)

WC

| All dimensions are taken to the widest point. | 190111    |
|-----------------------------------------------|-----------|
| Ground Floor                                  |           |
| Lounge                                        | 4.4 x 5.1 |
| Kitchen / Dining                              | 8.4 x 3.8 |
| Sun-Lounge (Optional)                         | 5.0 x 4.0 |
| Utility                                       | 1.9 x 3.2 |
|                                               |           |

102m2

1.1 x 3.2

6.6 x 7.0

| First Floor    | m²        |
|----------------|-----------|
| Master Bedroom | 6.0 x 3.6 |
| Bedroom 2      | 4.2 x 3.5 |
| Bedroom 3      | 4.1 x 3.5 |
| Bedroom 4      | 3.6 x 3.4 |
| Bathroom       | 3.4 x 2.1 |
| En-suite       | 3.4 x 2.2 |
| Dressing Room  | 3.0 x 4.9 |

#### Ground Floor Plan

Sales Office:

1 Fair Isle Drive Fraserburgh Aberdeenshire AB43 7FY 01346 512853 sales@colarenhomes.co.uk colarenhomes.co.uk

The artist's impression and floor plans in this document are not drawn to scale. They are intended for illustration purposes only and may change for example in response to market demand, ground conditions, Local Authority etc. Consequently, they do not form part of any contract. Room layouts are provisional and may be subject to alteration. The external colour finishes and landscaping, as detailed within this impression, are guidelines only and can vary on each development or plot. For clarification, please ask for details.