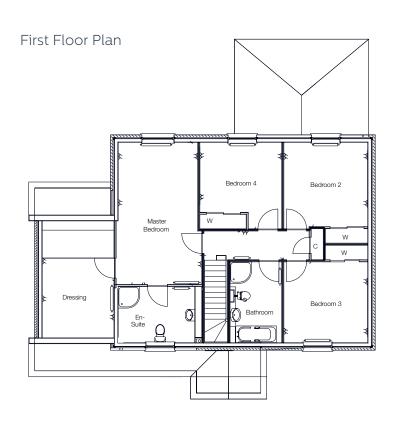

102m2

1.1 x 3.2

6.6 x 7.0

| First Floor    | m²        |
|----------------|-----------|
| Master Bedroom | 6.0 x 3.6 |
| Bedroom 2      | 4.2 x 3.5 |
| Bedroom 3      | 4.1 x 3.5 |
| Bedroom 4      | 3.6 x 3.4 |
| Bathroom       | 3.4 x 2.1 |
| En-suite       | 3.4 x 2.2 |
| Dressing Room  | 3.0 x 4.9 |