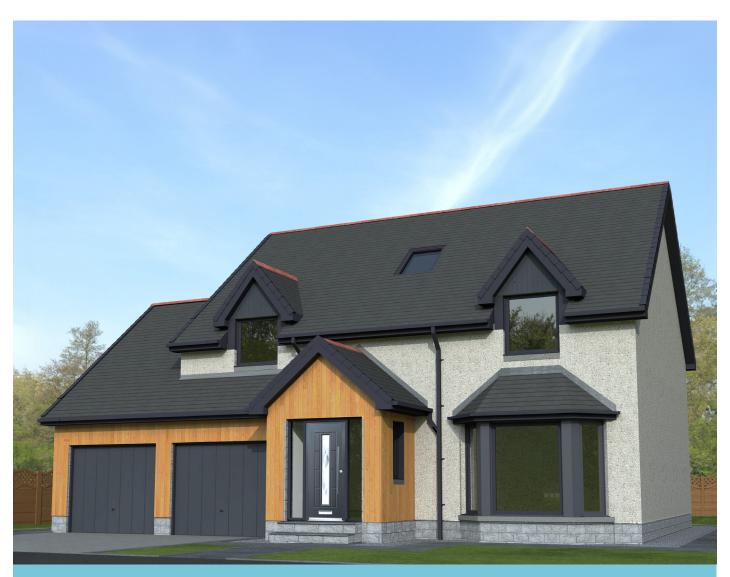

# Cairness DG

Double

## An exceptional four bedroom detached family home.

A popular and practical choice, the Cairness features a contemporary kitchen/dining room configuration with the option to extend through into a sun-lounge to create a magnificent open-plan living space. Upstairs, four double bedrooms provide generous accommodation, and there's both a family bathroom and an en-suite to the master. There is also the addition of a large dressing room leading from the master bedroom. Outside, there's a private garden and a double garage. The interior of this home is finished throughout in white MDF and fitted with high-quality, low-energy UPVC double-glazed windows as standard. And naturally, every one of our houses comes with a ten-year warranty.

# Cairness

An exceptional four bedroom detached family home.