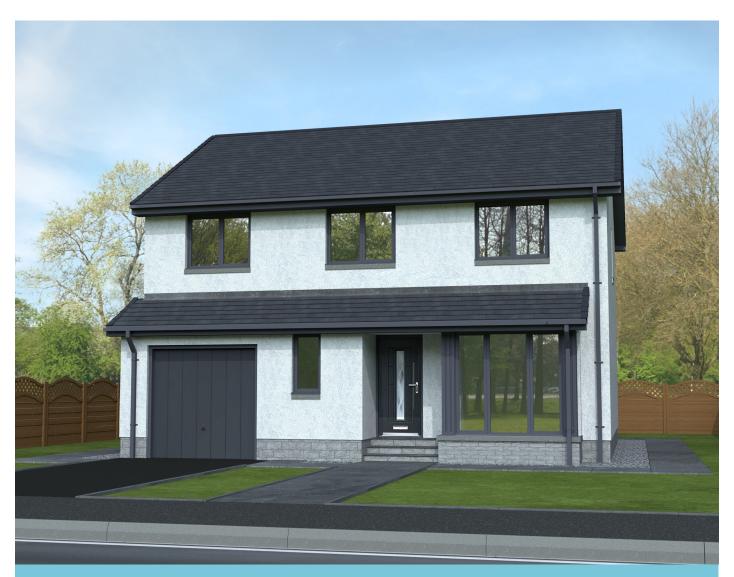

# **Dalmore**

## Attractive four bedroom home with integral garage.

A perfect home for the first time buyer, Colaren's Dalmore detached home features a contemporary kitchen/dining room and optional sun-lounge area on the ground floor, while a convenient utility room connects the kitchen with the integral garage. On the first floor is a family bathroom and four bedrooms with en-suites to both the master & bedroom two. Each living space is also kept naturally warm through a renewable energy heating system. The interior of this home is finished throughout in white MDF and fitted with high-quality, low-energy UPVC double-glazed windows as standard. And naturally, every one of our houses comes with a ten-year warranty.

### **Dalmore**

Attractive four bedroom home with integral garage.