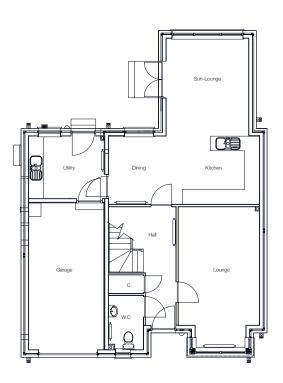

#### Total living area:

(excluding garage and sun-lounge) 132m<sup>2</sup> All dimensions are taken to the widest point.

| Ground Floor          |             |
|-----------------------|-------------|
| Lounge                | 5.75 x 3.3  |
| Kitchen / Dining      | 2.78 x 6.17 |
| Sun-Lounge (Optional) | 4.0 x 3.37  |
| WC                    | 3.05 x 1.42 |
| Utility               | 2.55 x 3.08 |
| Garage                | 3.07 x 6m   |

#### Ground Floor Plan