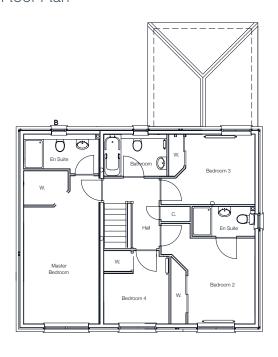

| First Floor             | m²          |
|-------------------------|-------------|
| Master Bedroom          | 6.04 x 3.0  |
| Master Bedroom En-suite | 1.4 x 3.06  |
| Master Bedroom Wardrobe | 1.38 x 1.8  |
| Bedroom 2               | 4.09 x 3.82 |
| Bedroom 2 En-suite      | 1.2 x 2.55  |
| Bedroom 3               | 2.86 x 3.82 |
| Bedroom 4               | 2.98 x 2.65 |
| Bathroom                | 1.7 x 2.56  |

#### First Floor Plan