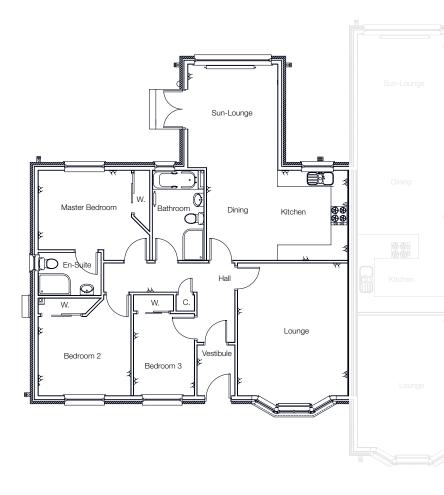

#### Total living area:

(excluding garage and sun-lounge) 100m<sup>2</sup> All dimensions are taken to the widest point.

| 5.4 |
|-----|
| 4.1 |
| 4.0 |
| 3.4 |
| 2.1 |
| 4.3 |
| 3.1 |
| 2.2 |
|     |

#### Ground Floor Plan