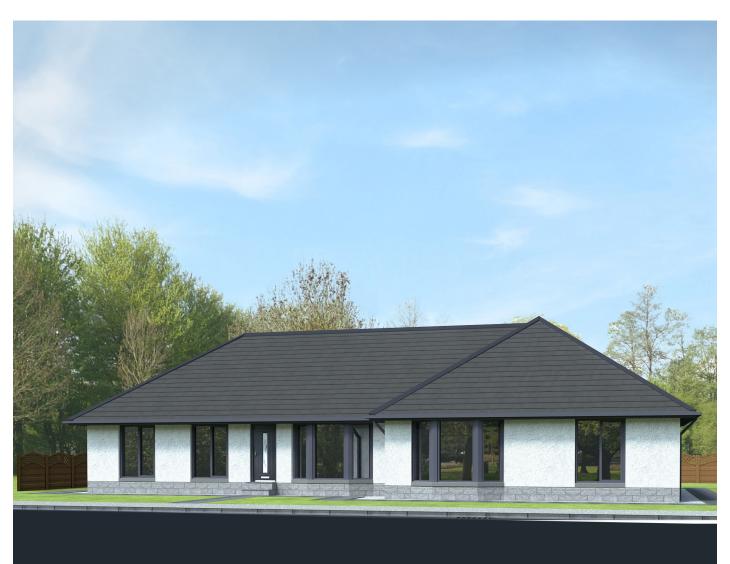

## A functional three bedroom semi-detached bungalow.

This practical bungalow design provides a modern and airy, open-plan kitchen/dining room with the option of adding a spacious sun-lounge leading out to a private garden at the rear. Each of the three bedrooms is fitted with built-in wardrobes. Each living space is also kept naturally warm through a renewable energy heating system. The interior of this home is finished throughout in white MDF and fitted with high-quality, low-energy UPVC double-glazed windows as standard. And naturally, every one of our houses comes with a ten-year warranty.

### Fraser RH

A functional three bedroom semi-detached bungalow.