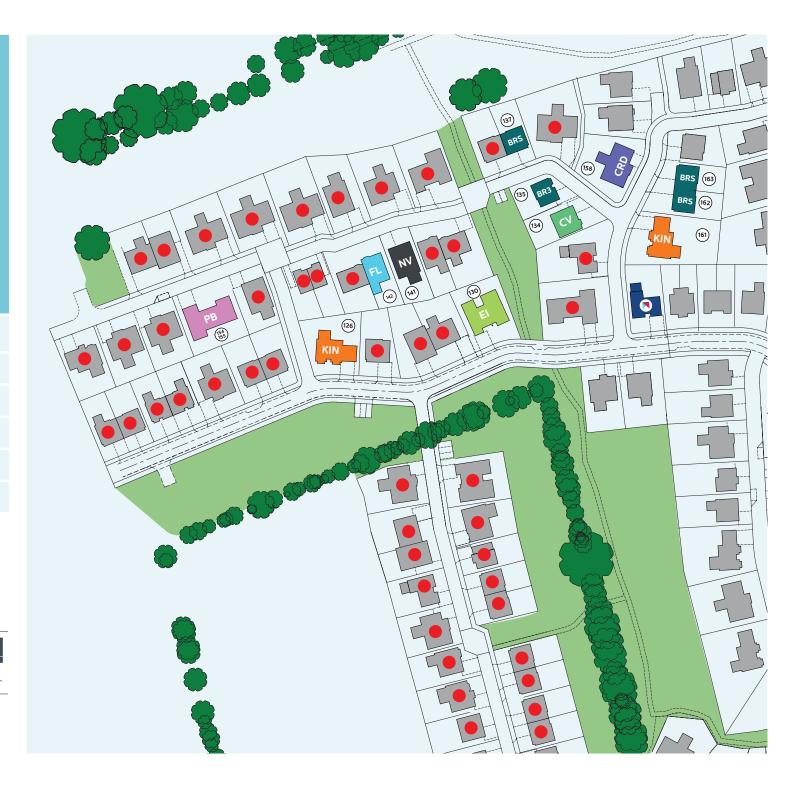

## NORTH WOODS MINTLAW

## Phase 3 Site Map

|     | SOLD                        |     |                         |
|-----|-----------------------------|-----|-------------------------|
|     | Showhome                    | EI  | Eisha<br><sup>130</sup> |
| BR3 | Briar<br><sup>135</sup>     | FL  | Fraser LH               |
| BRS | Briar Semi<br>137, 162, 163 | KIN | Kinnaird<br>126, 161    |
| CRD | Cromarty DG                 | NV  | Nova                    |
| cv  | Crovie                      | РВ  | Pitblae                 |